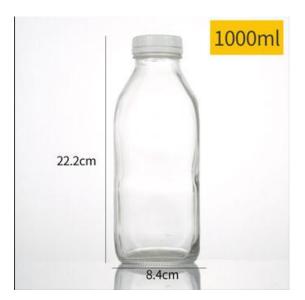

Boston Round Glass Juice Bottle 8oz 16oz 32oz

Round Glass Juice Bottle 100ml 280ml 350ml 500ml

Slim Tall Round Juice Beverage Bottle with Twist Off Cap 10oz 300ml

310ml