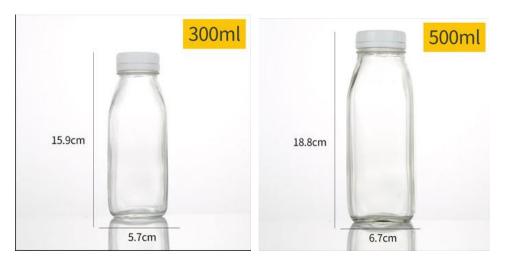

Boston Round Glass Juice Bottle 8oz 16oz 32oz

Round Glass Juice Bottle 100ml 280ml 350ml 500ml

Slim Tall Round Juice Beverage Bottle with Twist Off Cap 10oz 300ml

310ml