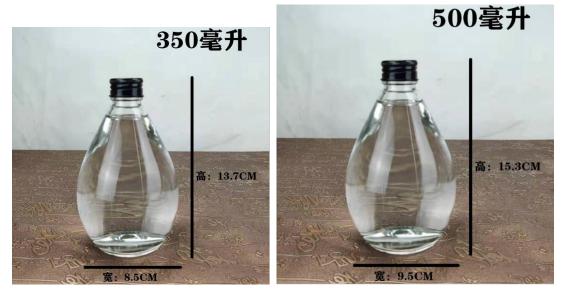

Boston Round Glass Juice Bottle 8oz 16oz 32oz

Round Glass Juice Bottle 100ml 280ml 350ml 500ml

Slim Tall Round Juice Beverage Bottle with Twist Off Cap 10oz 300ml

310ml