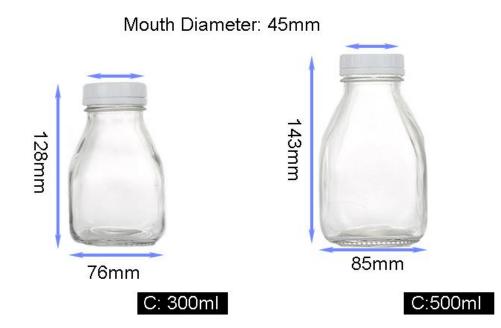

Boston Round Glass Juice Bottle 8oz 16oz 32oz

Round Glass Juice Bottle 100ml 280ml 350ml 500ml

Slim Tall Round Juice Beverage Bottle with Twist Off Cap 10oz 300ml

310ml