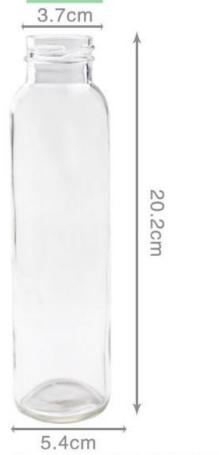

Boston Round Glass Juice Bottle 8oz 16oz 32oz

Round Glass Juice Bottle 100ml 280ml 350ml 500ml

Slim Tall Round Juice Beverage Bottle with Twist Off Cap 10oz 300ml

310ml