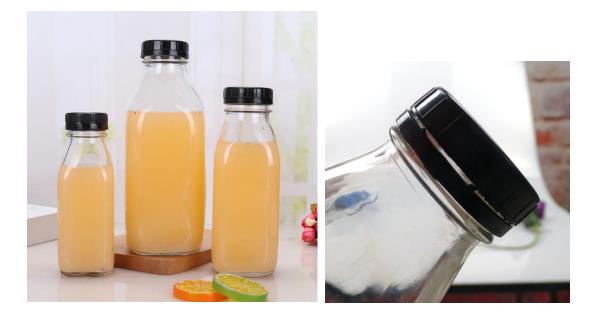

**Round Mouth** Round mouth, smooth polished, fine without hurting the mouth.

Anti-theft Bottle Lids Food grade material sealed cap Good sealing performance does not leak

Round Glass Juice Bottle with metal screw caps.