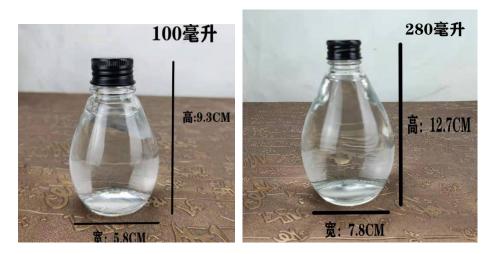

Boston Round Glass Juice Bottle 8oz 16oz 32oz

Round Glass Juice Bottle 100ml 280ml 350ml 500ml

Slim Tall Round Juice Beverage Bottle with Twist Off Cap 10oz 300ml

310ml