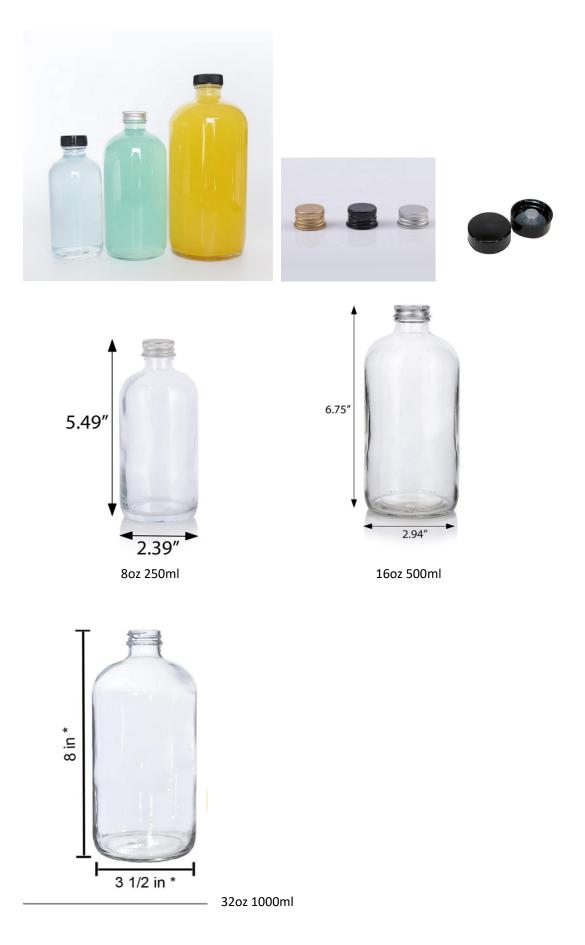

Boston Round Glass Juice Bottle 8oz 16oz 32oz

Round Glass Juice Bottle 100ml 280ml 350ml 500ml

Slim Tall Round Juice Beverage Bottle with Twist Off Cap 10oz 300ml

310ml