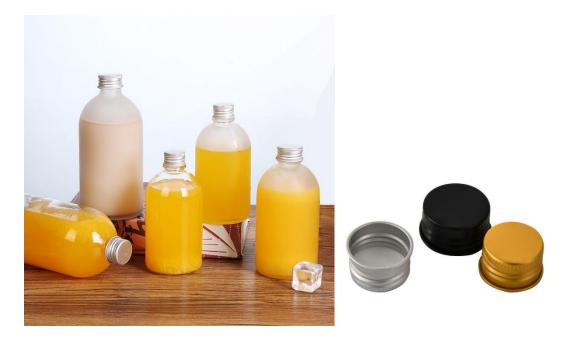

**Round Mouth** Round mouth, smooth polished, fine without hurting the mouth.

Anti-theft Bottle Lids Food grade material sealed cap Good sealing performance does not leak

Round Glass Juice Bottle with metal screw caps.

Boston Round Glass Juice Bottle 8oz 16oz 32oz

Round Glass Juice Bottle 100ml 280ml 350ml 500ml

Slim Tall Round Juice Beverage Bottle with Twist Off Cap 10oz 300ml

310ml