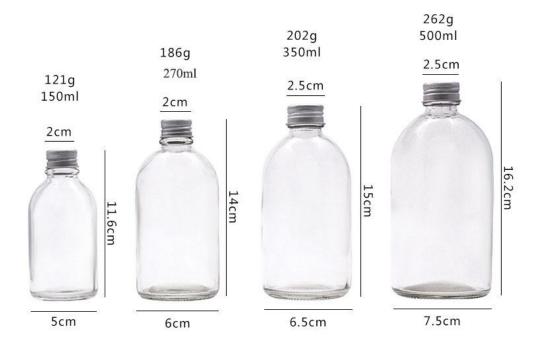

Boston Round Glass Juice Bottle 8oz 16oz 32oz

Round Glass Juice Bottle 100ml 280ml 350ml 500ml

Slim Tall Round Juice Beverage Bottle with Twist Off Cap 10oz 300ml

310ml