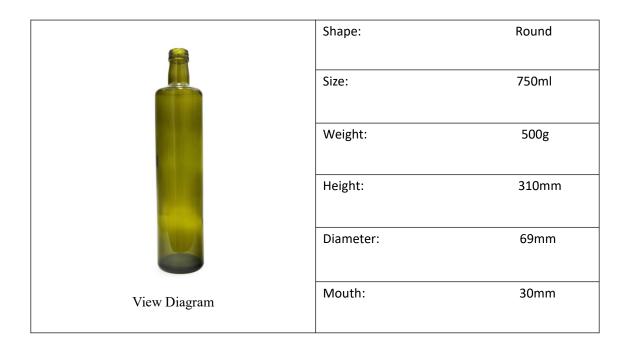

Transparent Glass Bottle Shape: Round shape Sizes: 250ml 500ml 750ml

| ROUND         | 250ml | 500ml | 750ml |
|---------------|-------|-------|-------|
| Diameter (mm) | 50    | 61    | 69    |
| Height (mm)   | 233   | 278   | 310   |
| Weight (g)    | 270   | 395   | 530   |
| Mouth (mm)    | 30    | 30    | 30    |