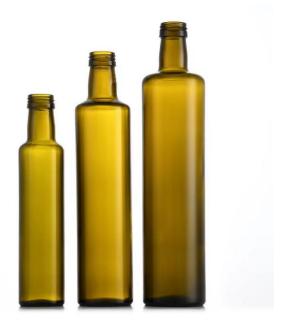

Amber Brown glass bottle

Shape: Square shape

Sizes: 250ml 500ml 750ml 1000ml

| View Diagram | Shape:    | Square |
|--------------|-----------|--------|
|              | Size:     | 1000ml |
|              | Weight:   | 650g   |
|              | Height:   | 302mm  |
|              | Diameter: | 74mm   |
|              | Mouth:    | 30mm   |

Transparent Glass Bottle Shape: Square shape Sizes: 250ml 500ml

750ml

1000ml

| SQUARE        | 250ml | 500ml | 750ml | 1000ml |
|---------------|-------|-------|-------|--------|
| Diameter (mm) | 48    | 58    | 65    | 74     |
| Height (mm)   | 210   | 260   | 303   | 302    |
| Weight (g)    | 265   | 390   | 550   | 650    |
| Mouth (mm)    | 30    | 30    | 30    | 30     |