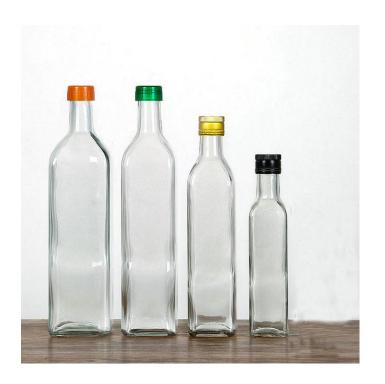

Transparent Glass Bottle Shape: Square shape Sizes: 250ml 500ml

750ml

1000ml

| SQUARE        | 250ml | 500ml | 750ml | 1000ml |
|---------------|-------|-------|-------|--------|
| Diameter (mm) | 48    | 58    | 65    | 74     |
| Height (mm)   | 210   | 260   | 303   | 302    |
| Weight (g)    | 265   | 390   | 550   | 650    |
| Mouth (mm)    | 30    | 30    | 30    | 30     |