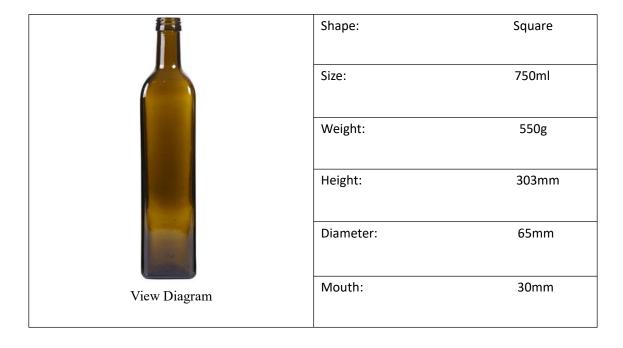

Amber Brown glass bottle

Shape: Square shape

Sizes: 250ml 500ml 750ml 1000ml

| View Diagram | Shape:    | Square |
|--------------|-----------|--------|
|              | Size:     | 1000ml |
|              | Weight:   | 650g   |
|              | Height:   | 302mm  |
|              | Diameter: | 74mm   |
|              | Mouth:    | 30mm   |

Transparent Glass Bottle Shape: Square shape Sizes: 250ml 500ml

750ml

1000ml

| SQUARE        | 250ml | 500ml | 750ml | 1000ml |
|---------------|-------|-------|-------|--------|
| Diameter (mm) | 48    | 58    | 65    | 74     |
| Height (mm)   | 210   | 260   | 303   | 302    |
| Weight (g)    | 265   | 390   | 550   | 650    |
| Mouth (mm)    | 30    | 30    | 30    | 30     |