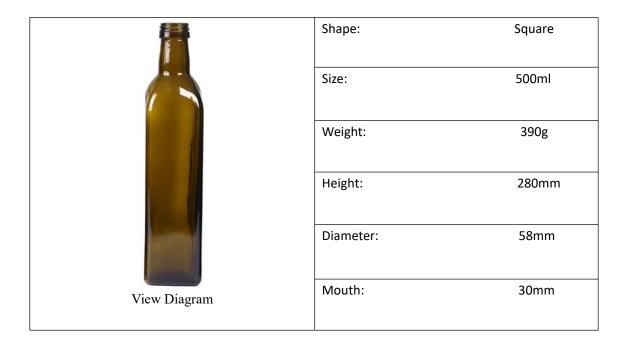

Amber Brown glass bottle

Shape: Square shape

Sizes: 250ml 500ml 750ml 1000ml

| View Diagram | Shape:    | Square |
|--------------|-----------|--------|
|              | Size:     | 1000ml |
|              | Weight:   | 650g   |
|              | Height:   | 302mm  |
|              | Diameter: | 74mm   |
|              | Mouth:    | 30mm   |

Transparent Glass Bottle Shape: Square shape Sizes: 250ml 500ml

750ml

1000ml

| SQUARE        | 250ml | 500ml | 750ml | 1000ml |
|---------------|-------|-------|-------|--------|
| Diameter (mm) | 48    | 58    | 65    | 74     |
| Height (mm)   | 210   | 260   | 303   | 302    |
| Weight (g)    | 265   | 390   | 550   | 650    |
| Mouth (mm)    | 30    | 30    | 30    | 30     |