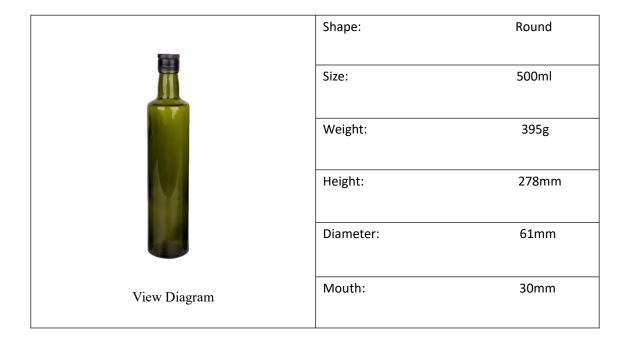

|              | Shape:    | Round |
|--------------|-----------|-------|
|              | Size:     | 500ml |
|              | Weight:   | 345g  |
|              | Height:   | 278mm |
|              | Diameter: | 61mm  |
| View Diagram | Mouth:    | 30mm  |