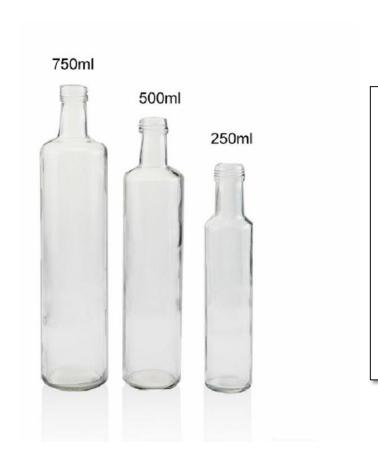

Transparent Glass Bottle Shape: Round shape Sizes: 250ml 500ml 750ml

| ROUND         | 250ml | 500ml | 750ml |
|---------------|-------|-------|-------|
| Diameter (mm) | 50    | 61    | 69    |
| Height (mm)   | 233   | 278   | 310   |
| Weight (g)    | 270   | 395   | 530   |
| Mouth (mm)    | 30    | 30    | 30    |