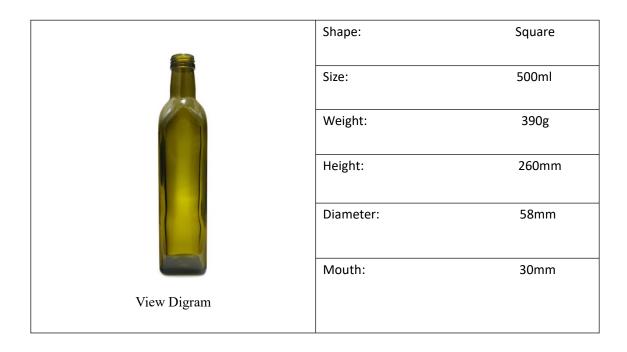

Transparent Glass Bottle Shape: Square shape Sizes: 250ml 500ml

750ml

1000ml

| SQUARE        | 250ml | 500ml | 750ml | 1000ml |
|---------------|-------|-------|-------|--------|
| Diameter (mm) | 48    | 58    | 65    | 74     |
| Height (mm)   | 210   | 260   | 303   | 302    |
| Weight (g)    | 265   | 390   | 550   | 650    |
| Mouth (mm)    | 30    | 30    | 30    | 30     |