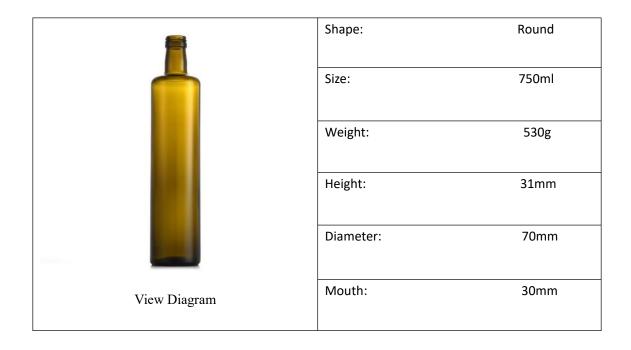

Amber Brown glass bottle Shape: Round shape

Size: 250ml 500ml 750ml

|              | Shape:    | Round |
|--------------|-----------|-------|
|              | Size:     | 250ml |
|              | Weight:   | 270g  |
|              | Height:   | 232mm |
|              | Diameter: | 50mm  |
| View Diagram | Mouth:    | 30mm  |