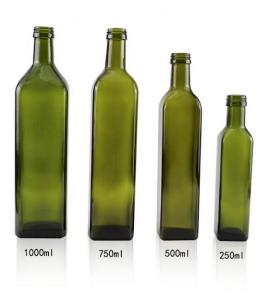

Antique Green Glass Bottle Shape: Square shape

Sizes: 250ml 500ml 750ml 1000ml

|              | Shape:    | Square |
|--------------|-----------|--------|
|              | Size:     | 1000ml |
|              | Weight:   | 650g   |
|              | Height:   | 303mm  |
|              | Diameter: | 73mm   |
| View Diagram | Mouth:    | 30mm   |

Amber Brown glass bottle

Shape: Square shape

Sizes: 250ml 500ml 750ml 1000ml

| View Diagram | Shape:    | Square |
|--------------|-----------|--------|
|              | Size:     | 1000ml |
|              | Weight:   | 650g   |
|              | Height:   | 302mm  |
|              | Diameter: | 74mm   |
|              | Mouth:    | 30mm   |

Transparent Glass Bottle Shape: Square shape Sizes: 250ml 500ml

750ml

1000ml

| SQUARE        | 250ml | 500ml | 750ml | 1000ml |
|---------------|-------|-------|-------|--------|
| Diameter (mm) | 48    | 58    | 65    | 74     |
| Height (mm)   | 210   | 260   | 303   | 302    |
| Weight (g)    | 265   | 390   | 550   | 650    |
| Mouth (mm)    | 30    | 30    | 30    | 30     |