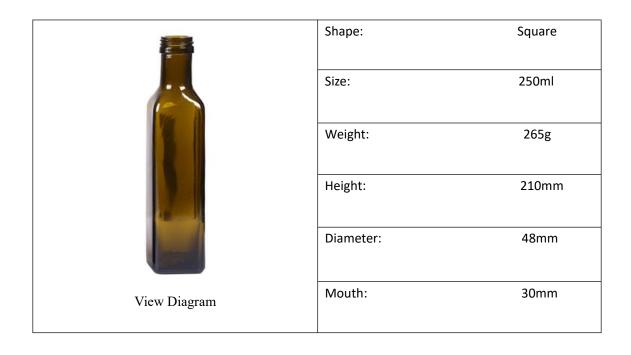

Amber Brown glass bottle

Shape: Square shape

Sizes: 250ml 500ml 750ml 1000ml

| View Diagram | Shape:    | Square |
|--------------|-----------|--------|
|              | Size:     | 1000ml |
|              | Weight:   | 650g   |
|              | Height:   | 302mm  |
|              | Diameter: | 74mm   |
|              | Mouth:    | 30mm   |

Transparent Glass Bottle Shape: Square shape Sizes: 250ml 500ml

750ml

1000ml

| SQUARE        | 250ml | 500ml | 750ml | 1000ml |
|---------------|-------|-------|-------|--------|
| Diameter (mm) | 48    | 58    | 65    | 74     |
| Height (mm)   | 210   | 260   | 303   | 302    |
| Weight (g)    | 265   | 390   | 550   | 650    |
| Mouth (mm)    | 30    | 30    | 30    | 30     |