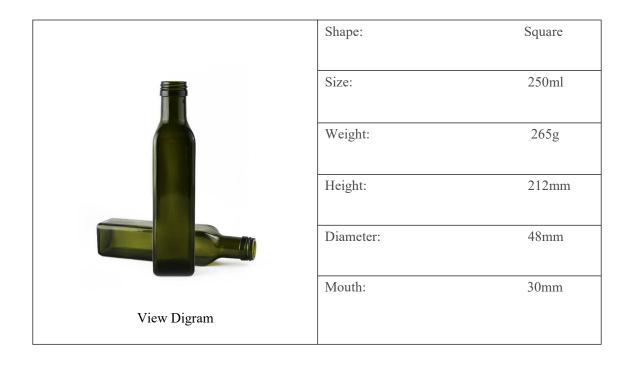

Transparent Glass Bottle Shape: Square shape Sizes: 250ml 500ml

750ml

1000ml

| SQUARE        | 250ml | 500ml | 750ml | 1000ml |
|---------------|-------|-------|-------|--------|
| Diameter (mm) | 48    | 58    | 65    | 74     |
| Height (mm)   | 210   | 260   | 303   | 302    |
| Weight (g)    | 265   | 390   | 550   | 650    |
| Mouth (mm)    | 30    | 30    | 30    | 30     |