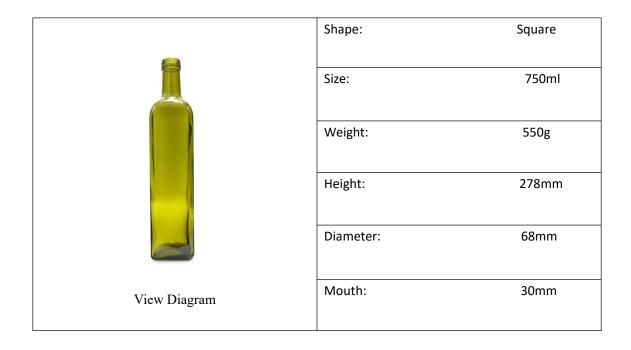

Transparent Glass Bottle Shape: Square shape Sizes: 250ml 500ml

750ml

1000ml

| SQUARE        | 250ml | 500ml | 750ml | 1000ml |
|---------------|-------|-------|-------|--------|
| Diameter (mm) | 48    | 58    | 65    | 74     |
| Height (mm)   | 210   | 260   | 303   | 302    |
| Weight (g)    | 265   | 390   | 550   | 650    |
| Mouth (mm)    | 30    | 30    | 30    | 30     |